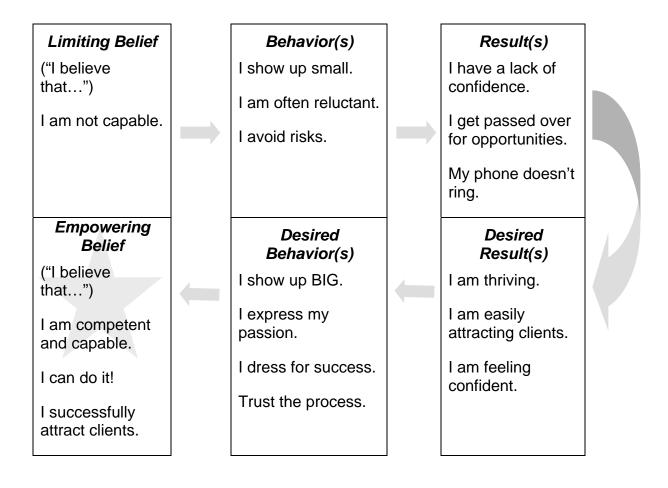

## **Coaching Beliefs**

**BELIEF** - The dictionary defines *belief* as an acceptance that certain things are true or real. Limiting beliefs typically reside in our unconscious mind. Our behavior acts out our limiting beliefs, which produce unwanted results. Listen for unwanted results and then discover your underlying belief. Another way to utilize this matrix is to listen for the underlying limiting belief and then identify your desired results, which can lead to

a revelation of an empowering belief.

| Limiting Belief | Behavior(s) | Result(s) |
|-----------------|-------------|-----------|
| Empowering      | Desired     | Desired   |
| Belief          | Behavior(s) | Result(s) |